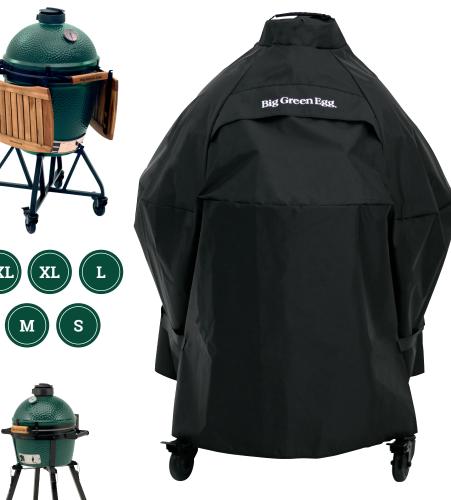

## BIG GREEN EGG COVERS

Keep your Big Green Egg as good as new by using an ventilated and weatherproof EGG Cover. The top quality protective layer resists fading and can withstand any type of weather, designed to work perfectly for years to come! Thanks to the Velcro fastening it is versatile in use, fitting multiple EGG models and you can easily put it on and take it off.

## **SOME FACTS:**

- Stylish black design with recognisable Big Green Egg logo
- Easy off and on with a convenient handle
- Hook-and-loop closure for added protection
- Ventilated to prevent moisture buildup

**Care** Hand wash; do not bleach. Line dry only.

Model: Item Code: 126535

XLarge 126467 Large 126467

Medium 126528 Small 126528

**EGG with portable Nest:** MiniMax 126528